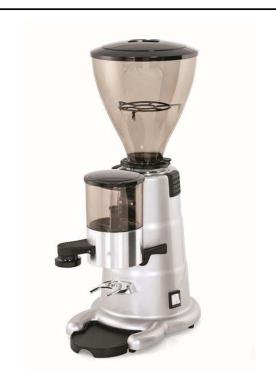

## Coffee System Doser Coffee Grinder, Flat 75 mm

| ITEM #  |  |  |
|---------|--|--|
| MODEL # |  |  |
| NAME #  |  |  |
| _       |  |  |
| SIS #   |  |  |
| AIA #   |  |  |

602544 (GRND700)

\* NOT TRANSLATED \*

## **Main Features**

- Automatic fill-in doser.
- Practical to use thanks to the automatic refill feature of the doser compartment, distributing a volumetrically controlled, consistent portion every time.