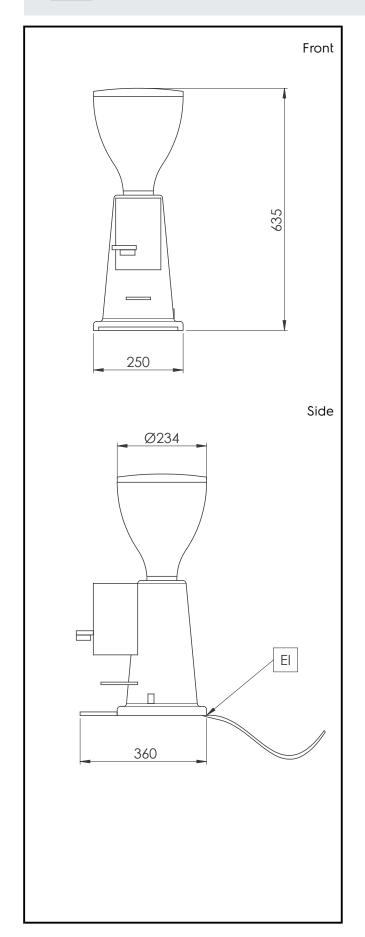

## Coffee System Doser Coffee Grinder, Flat 75 mm

**Electric** 

Supply voltage: 230 V/1N ph/50/60 Hz

Electrical power max.: 0.8 kW
Plug type: CE-SCHUKO

**Key Information:** 

Net weight:15.5 kgShipping weight:18 kgShipping height:880 mmShipping width:440 mmShipping depth:510 mmShipping volume:0.2 m³